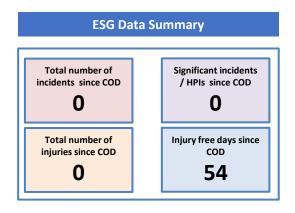

| КРІ                                   | Metric | 2024(YTD) |
|---------------------------------------|--------|-----------|
| Fatalities                            | Nos.   | 0         |
| Medical Treatment Case (Off site)     | Nos.   | 0         |
| First Aid Case                        | Nos.   | 0         |
| Lost Time Injury                      | Nos.   | 0         |
| Environmental Incident                | Nos.   | 0         |
| Property/Vehicle Incident             | Nos.   | 0         |
| Security Incident (e.g. theft)        | Nos.   | 0         |
| E&S related legal non-<br>compliances | Nos.   | 0         |
| Social Event (e.g. protest)           | Nos.   | 0         |
| Near Miss                             | Nos.   | 0         |